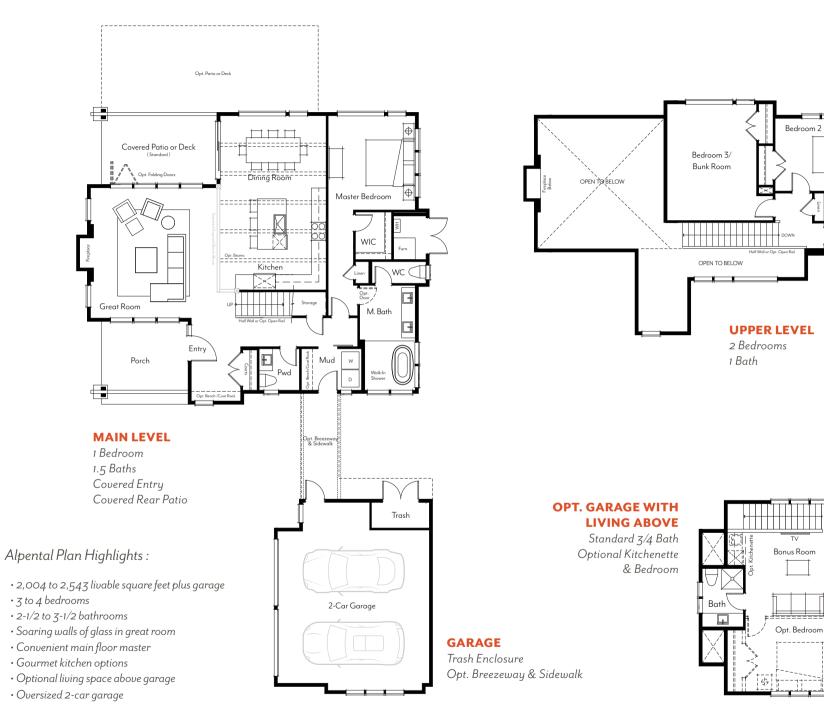

## **TRAILSIDE**HOMES"

Alpental Contemporary plan

Plans and elevations are artist's renderings only, may not accurately represent the actual condition of a home as constructed, and may contain options which are not standard on all models. We reserve the right to make changes to these floor plans, specifications, dimensions, designs and elevations without prior notice. Stated dimensions and square footage are estimated and should not be used as representation of the home's actual size.

囼

Minor differences exist between the Mountain and Contemporary floorplans. Please see Trailside representative for specific details.

updated: 02.01.18

仓

Plans and elevations are artist's renderings only, may not accurately represent the actual condition of a home as constructed, and may contain options which are not standard on all modes. We reserve the right to make changes to these floor plans, specifications, diremsions, designs and elevations without prior notice. Stated dimensions and square floatage are estimated and should not be used as prepresentation of the home's actual size. ⊕