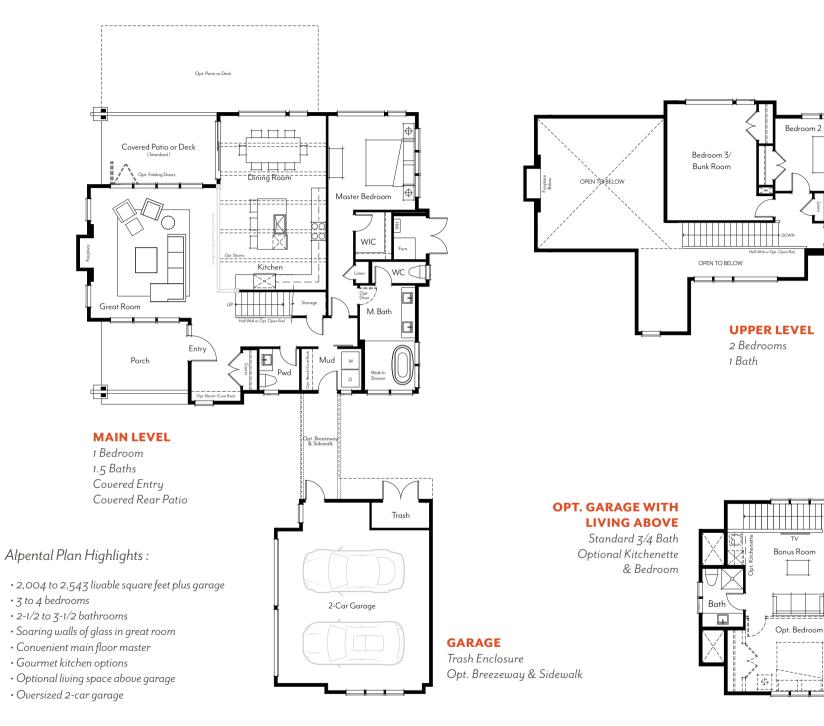

囼

Minor differences exist between the Mountain and Contemporary floorplans. Please see Trailside representative for specific details.

updated: 02.01.18

仓

Plans and elevations are artist's renderings only, may not accurately represent the actual condition of a home as constructed, and may contain options which are not standard on all modes. We reserve the right to make changes to these floor plans, specifications, diremsions, designs and elevations without prior notice. Stated dimensions and square floatage are estimated and should not be used as prepresentation of the home's actual size. ⊕