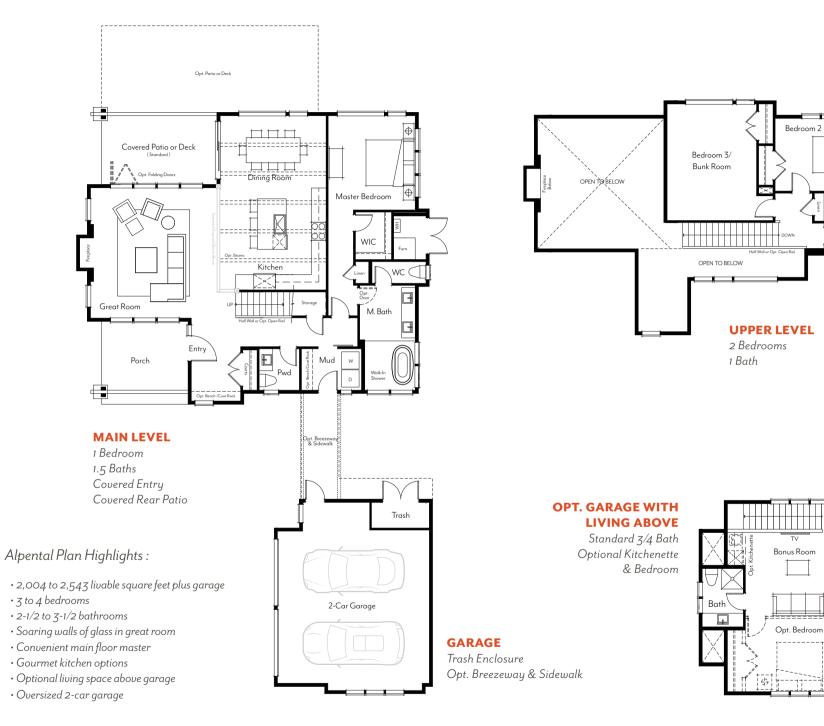

## **TRAILSIDE**HOMES"

Alpental Mountain plan

Plans and elevations are artist's renderings only, may not accurately represent the actual condition of a home as constructed, and may contain options which are not standard on all models. We reserve the right to make changes to these floor plans, specifications, dimensions, designs and elevations without prior notice. Stated dimensions and square footage are estimated and should not be used as representation of the home's actual size.

囼

Minor differences exist between the Mountain and Contemporary floorplans. Please see Trailside representative for specific details.

updated: 02.01.18

仓

Plans and elevations are artist's renderings only, may not accurately represent the actual condition of a home as constructed, and may contain options which are not standard on all modes. We reserve the right to make changes to these floor plans, specifications, diremsions, designs and elevations without prior notice. Stated dimensions and square floatage are estimated and should not be used as prepresentation of the home's actual size. ⊕