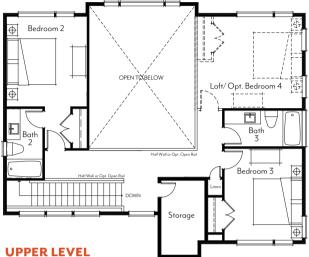

## THE SUNCADIA® COLLECTION

### **TRAILSIDE**HOMES<sup>®</sup>

# Backcountry Contemporary plan



Plans and elevations are artist's renderings only, may not accurately represent the actual condition of a home as constructed, and may contain options which are not standard on all models. We reserve the right to make changes to these floor plans, specifications, dimensions, designs and elevations without prior notice. Stated dimensions and square footage are estimated and should not be used as representation of the home's actual size.

囼





JPPER LEVEL

2-3 Bedrooms Loft/Opt. Additional Bedroom 2 Baths

#### OPT. GARAGE WITH LIVING ABOVE

Standard 3/4 Bath Optional Kitchenette & Bedroom

### GARAGE

Trash Enclosure Opt. Breezeway & Sidewalk



updated: 02.01.18

仓

Plans and elevations are artist's renderings only, may not accurately represent the actual condition of a home as constructed, and may contain options which are not standard on all models. We reserve the right to make changes to these floor plans, specifications, dimensions, designs and elevations without prior notice. Stated dimensions and square footage are estimated and should not be used as representation of the home's actual size.

Minor differences exist between the Mountain and Contemporary floorplans. Please see Trailside representative for specific detai