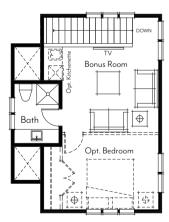

#### OPT. GARAGE WITH LIVING ABOVE

Standard 3/4 Bath Optional Kitchenette & Bedroom

### GARAGE

Trash Enclosure Opt. Breezeway & Sidewalk

updated: 02.01.18

仓

Plans and elevations are artist's renderings only, may not accurately represent the actual condition of a home as constructed, and may contain options which are not standard on all models. We reserve the right to make changes to these floor plans, specifications, dimensions, designs and elevations without prior notice. Stated dimensions and square footage are estimated and should not be used as representation of the home's actual size.