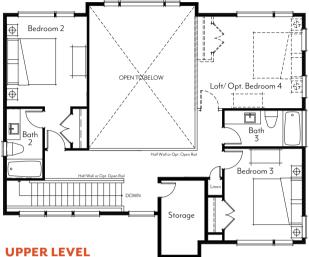

## THE SUNCADIA® COLLECTION

### **TRAILSIDE**HOMES<sup>®</sup>

# Backcountry Contemporary plan



Plans and elevations are artist's renderings only, may not accurately represent the actual condition of a home as constructed, and may contain options which are not standard on all models. We reserve the right to make changes to these floor plans, specifications, dimensions, designs and elevations without prior notice. Stated dimensions and square footage are estimated and should not be used as representation of the home's actual size.







JPPER LEVEL

2-3 Bedrooms Loft/Opt. Additional Bedroom 2 Baths

#### OPT. GARAGE WITH LIVING ABOVE

Standard 3/4 Bath Optional Kitchenette & Bedroom

### GARAGE

Trash Enclosure Opt. Breezeway & Sidewalk



updated: 02.01.18

仓

Plans and elevations are artist's renderings only, may not accurately represent the actual condition of a home as constructed, and may contain options which are not standard on all models. We reserve the right to make changes to these floor plans, specifications, dimensions, designs and elevations without prior notice. Stated dimensions and square footage are estimated and should not be used as representation of the home's actual size.

Minor differences exist between the Mountain and Contemporary floorplans. Please see Trailside representative for specific detai