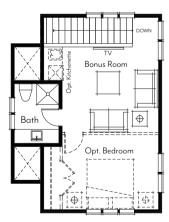

#### OPT. GARAGE WITH LIVING ABOVE

Standard 3/4 Bath Optional Kitchenette & Bedroom