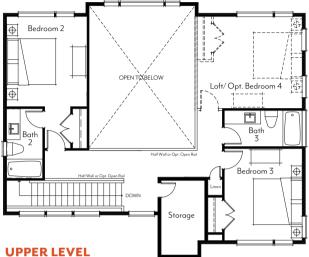

## THE SUNCADIA® COLLECTION

**TRAILSIDE**HOMES"

## Backcountry Contemporary plan



Plans and elevations are artist's renderings only, may not accurately represent the actual condition of a home as constructed, and may contain options which are not standard on all models. We reserve the right to make changes to these floor plans, specifications, dimensions, designs and elevations without prior notice. Stated dimensions and square footage are estimated and should not be used as representation of the home's actual size.





JPPER LEVEL

2-3 Bedrooms Loft/Opt. Additional Bedroom 2 Baths

## OPT. GARAGE WITH LIVING ABOVE

Standard 3/4 Bath Optional Kitchenette & Bedroom

## GARAGE

Trash Enclosure Opt. Breezeway & Sidewalk



updated: 02.01.18

仓

Plans and elevations are artist's renderings only, may not accurately represent the actual condition of a home as constructed, and may contain options which are not standard on all models. We reserve the right to make changes to these floor plans, specifications, dimensions, designs and elevations without prior notice. Stated dimensions and square footage are estimated and should not be used as representation of the home's actual size.

Minor differences exist between the Mountain and Contemporary floorplans. Please see Trailside representative for specific details.