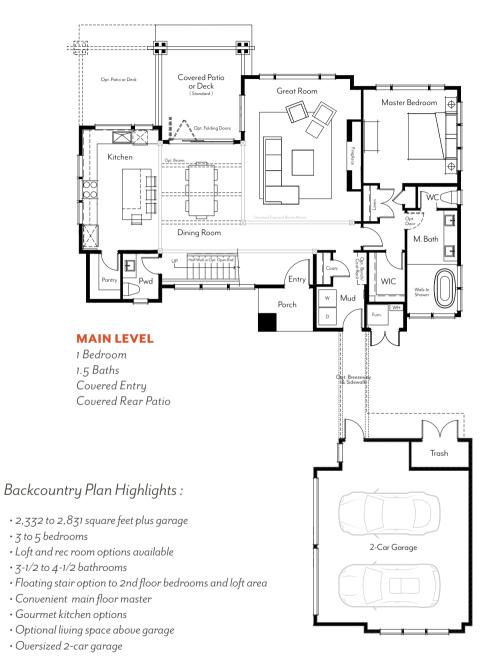

## Backcountry Contemporary plan

Plans and elevations are artist's renderings only, may not accurately represent the actual condition of a home as constructed, and may contain options which are not standard on all models. We reserve the right to make changes to these floor plans, specifications, dimensions, designs and elevations without prior notice. Stated dimensions and square footage are estimated and should not be used as representation of the home's actual size.

Minor differences exist between the Mountain and Contemporary floorplans. Please see Trailside representative for specific details.