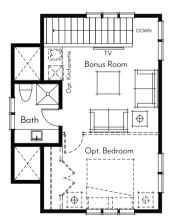

## OPT. GARAGE WITH LIVING ABOVE

Standard 3/4 Bath Optional Kitchenette & Bedroom