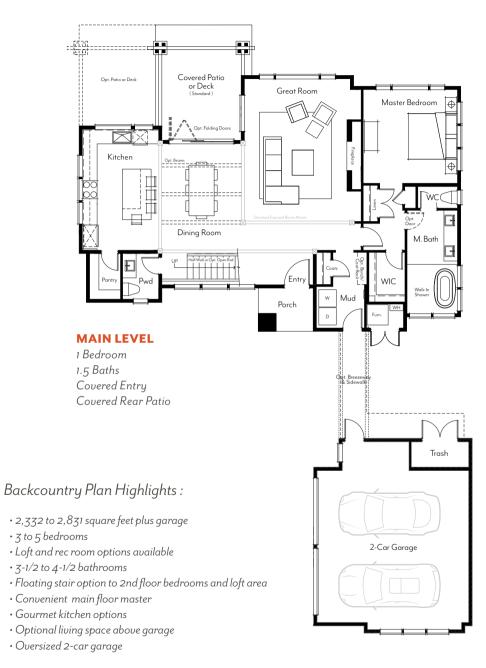

# Backcountry Contemporary plan

siding configuration Horizontal lap, B&B accent, standard garage

Plans and elevations are artist's renderings only, may not accurately represent the actual condition of a home as constructed, and may contain options which are not standard on all models. We reserve the right to make changes to these floor plans, specifications, dimensions, designs and elevations without prior notice. Stated dimensions and square footage are estimated and should not be used as representation of the home's actual size.

### GARAGE

Trash Enclosure Opt. Breezeway & Sidewalk

updated: 02.01.18

仓

Plans and elevations are artist's renderings only, may not accurately represent the actual condition of a home as constructed, and may contain options which are not standard on all models. We reserve the right to make changes to these floor plans, specifications, dimensions, designs and elevations without prior notice. Stated dimensions and square footage are estimated and should not be used as representation of the home's actual size.

Minor differences exist between the Mountain and Contemporary floorplans. Please see Trailside representative for specific details.