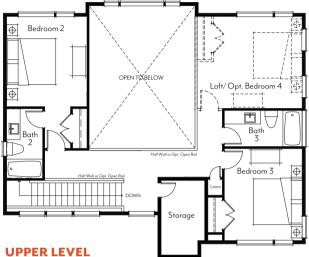

## THE SUNCADIA® COLLECTION

### TRAILSIDE HOMES"

# Backcountry Contemporary plan

siding configuration Horizontal lap, B&B accent, standard garage

Plans and elevations are artist's renderings only, may not accurately represent the actual condition of a home as constructed, and may contain options which are not standard on all models. We reserve the right to make changes to these floor plans, specifications, dimensions, designs and elevations without prior notice. Stated dimensions and square footage are estimated and should not be used as representation of the home's actual size.

囼





JPPER LEVEL

2-3 Bedrooms Loft/Opt. Additional Bedroom 2 Baths

#### OPT. GARAGE WITH LIVING ABOVE

Standard 3/4 Bath Optional Kitchenette & Bedroom

### GARAGE

Trash Enclosure Opt. Breezeway & Sidewalk



updated: 02.01.18

仓

Plans and elevations are artist's renderings only, may not accurately represent the actual condition of a home as constructed, and may contain options which are not standard on all models. We reserve the right to make changes to these floor plans, specifications, dimensions, designs and elevations without prior notice. Stated dimensions and square footage are estimated and should not be used as representation of the home's actual size.

Minor differences exist between the Mountain and Contemporary floorplans. Please see Trailside representative for specific detai