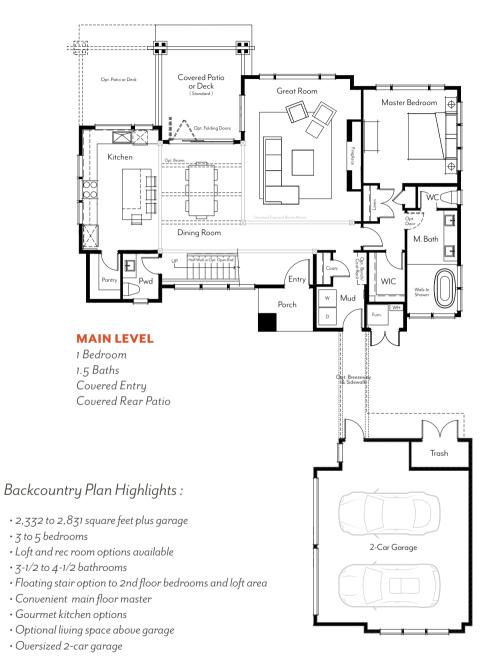

# Backcountry Contemporary plan

siding configuration Horizontal lap, stone accent, garage/living 

Plans and elevations are artist's renderings only, may not accurately represent the actual condition of a home as constructed, and may contain options which are not standard on all models. We reserve the right to make changes to these floor plans, specifications, dimensions, designs and elevations without prior notice. Stated dimensions and square footage are estimated and should not be used as representation of the home's actual size.