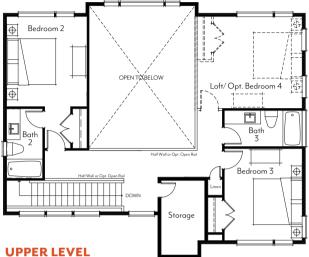

## THE SUNCADIA® COLLECTION

### **TRAILSIDE**HOMES"

# Backcountry Contemporary plan

siding configuration Horizontal lap, stone accent, garage/living 

Plans and elevations are artist's renderings only, may not accurately represent the actual condition of a home as constructed, and may contain options which are not standard on all models. We reserve the right to make changes to these floor plans, specifications, dimensions, designs and elevations without prior notice. Stated dimensions and square footage are estimated and should not be used as representation of the home's actual size.







JPPER LEVEL

2-3 Bedrooms Loft/Opt. Additional Bedroom 2 Baths

#### OPT. GARAGE WITH LIVING ABOVE

Standard 3/4 Bath Optional Kitchenette & Bedroom

### GARAGE

Trash Enclosure Opt. Breezeway & Sidewalk



updated: 02.01.18

仓

Plans and elevations are artist's renderings only, may not accurately represent the actual condition of a home as constructed, and may contain options which are not standard on all models. We reserve the right to make changes to these floor plans, specifications, dimensions, designs and elevations without prior notice. Stated dimensions and square footage are estimated and should not be used as representation of the home's actual size.

Minor differences exist between the Mountain and Contemporary floorplans. Please see Trailside representative for specific detai