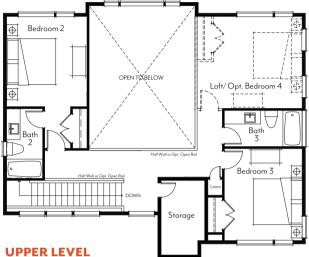

## THE SUNCADIA® COLLECTION

**TRAILSIDE**HOMES"

## Backcountry <sup>Mountain plan</sup>



Plans and elevations are artist's renderings only, may not accurately represent the actual condition of a home as constructed, and may contain options which are not standard on all models. We reserve the right to make changes to these floor plans, specifications, dimensions, designs and elevations without prior notice. Stated dimensions and square footage are estimated and should not be used as representation of the home's actual size.

囼





JPPER LEVEL

2-3 Bedrooms Loft/Opt. Additional Bedroom 2 Baths

## OPT. GARAGE WITH LIVING ABOVE

Standard 3/4 Bath Optional Kitchenette & Bedroom

## GARAGE

Trash Enclosure Opt. Breezeway & Sidewalk



updated: 02.01.18

仓

Plans and elevations are artist's renderings only, may not accurately represent the actual condition of a home as constructed, and may contain options which are not standard on all models. We reserve the right to make changes to these floor plans, specifications, dimensions, designs and elevations without prior notice. Stated dimensions and square footage are estimated and should not be used as representation of the home's actual size.

Minor differences exist between the Mountain and Contemporary floorplans. Please see Trailside representative for specific details.