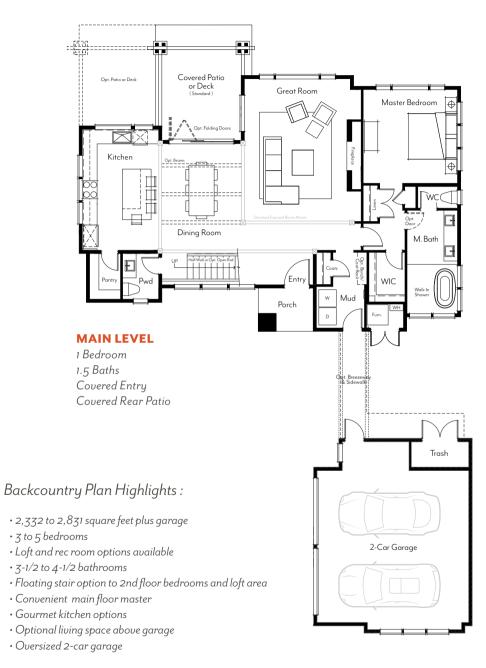

## Backcountry <sup>Mountain plan</sup>

siding configuration Horizontal lap, stone accent, garage/living

Plans and elevations are artist's renderings only, may not accurately represent the actual condition of a home as constructed, and may contain options which are not standard on all models. We reserve the right to make changes to these floor plans, specifications, dimensions, designs and elevations without prior notice. Stated dimensions and square footage are estimated and should not be used as representation of the home's actual size.