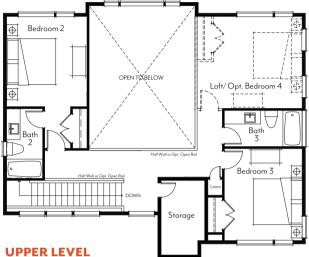

## THE SUNCADIA® COLLECTION

**TRAILSIDE**HOMES"

## Backcountry <sup>Mountain plan</sup>

siding configuration Horizontal lap, stone accent, garage/living

Plans and elevations are artist's renderings only, may not accurately represent the actual condition of a home as constructed, and may contain options which are not standard on all models. We reserve the right to make changes to these floor plans, specifications, dimensions, designs and elevations without prior notice. Stated dimensions and square footage are estimated and should not be used as representation of the home's actual size.





JPPER LEVEL

2-3 Bedrooms Loft/Opt. Additional Bedroom 2 Baths

## OPT. GARAGE WITH LIVING ABOVE

Standard 3/4 Bath Optional Kitchenette & Bedroom

## GARAGE

Trash Enclosure Opt. Breezeway & Sidewalk



updated: 02.01.18

仓

Plans and elevations are artist's renderings only, may not accurately represent the actual condition of a home as constructed, and may contain options which are not standard on all models. We reserve the right to make changes to these floor plans, specifications, dimensions, designs and elevations without prior notice. Stated dimensions and square footage are estimated and should not be used as representation of the home's actual size.

Minor differences exist between the Mountain and Contemporary floorplans. Please see Trailside representative for specific details.