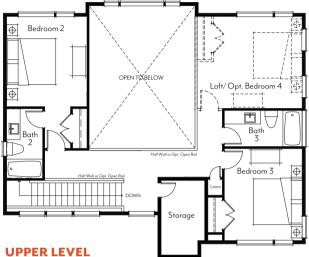

## THE SUNCADIA® COLLECTION

**TRAILSIDE**HOMES"

## Backcountry <sup>Mountain plan</sup>



Plans and elevations are artist's renderings only, may not accurately represent the actual condition of a home as constructed, and may contain options which are not standard on all models. We reserve the right to make changes to these floor plans, specifications, dimensions, designs and elevations without prior notice. Stated dimensions and square footage are estimated and should not be used as representation of the home's actual size.







JPPER LEVEL

2-3 Bedrooms Loft/Opt. Additional Bedroom 2 Baths

## OPT. GARAGE WITH LIVING ABOVE

Standard 3/4 Bath Optional Kitchenette & Bedroom

## GARAGE

Trash Enclosure Opt. Breezeway & Sidewalk



updated: 02.01.18

仓

Plans and elevations are artist's renderings only, may not accurately represent the actual condition of a home as constructed, and may contain options which are not standard on all models. We reserve the right to make changes to these floor plans, specifications, dimensions, designs and elevations without prior notice. Stated dimensions and square footage are estimated and should not be used as representation of the home's actual size.

Minor differences exist between the Mountain and Contemporary floorplans. Please see Trailside representative for specific details.