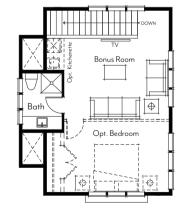

## **OPT. GARAGE WITH** LIVING ABOVE

Standard 3/4 Bath **Optional Kitchenette** & Bedroom

Minor differences exist between the Mountain and Contemporary floorplans. Please see Trailside representative for specific details.