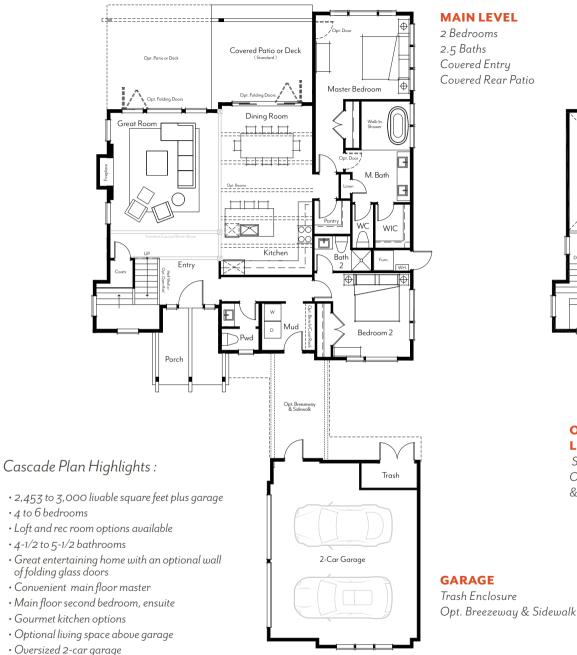

囼

**MAIN LEVEL** 2 Bedrooms 2.5 Baths Covered Entry Covered Rear Patio

**UPPER LEVEL** 

2 Bedrooms Loft/Opt. Additional Bedroom