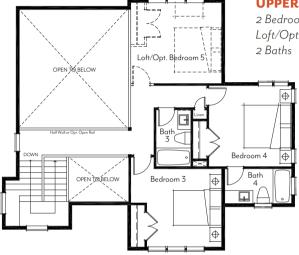

囼

**MAIN LEVEL** 2 Bedrooms 2.5 Baths Covered Entry Covered Rear Patio

**UPPER LEVEL** 

2 Bedrooms Loft/Opt. Additional Bedroom