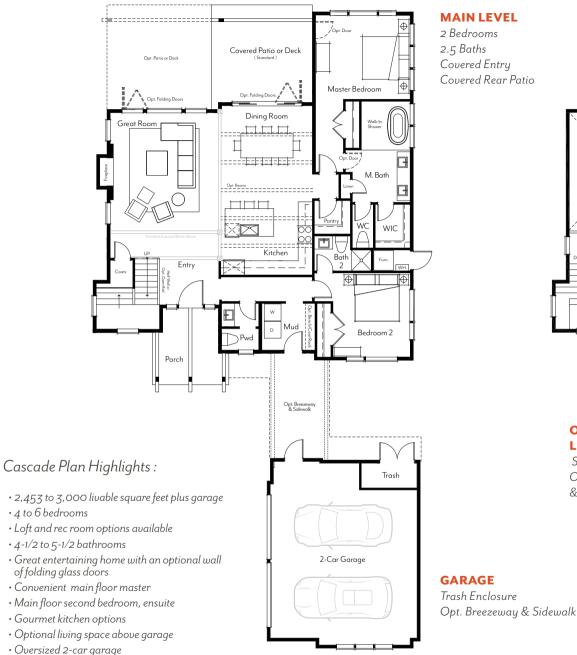

囼

**MAIN LEVEL** 2 Bedrooms 2.5 Baths Covered Entry Covered Rear Patio

**UPPER LEVEL** 

2 Bedrooms Loft/Opt. Additional Bedroom

## **OPT. GARAGE WITH** LIVING ABOVE

Standard 3/4 Bath **Optional Kitchenette** & Bedroom

Minor differences exist between the Mountain and Contemporary floorplans. Please see Trailside representative for specific details.