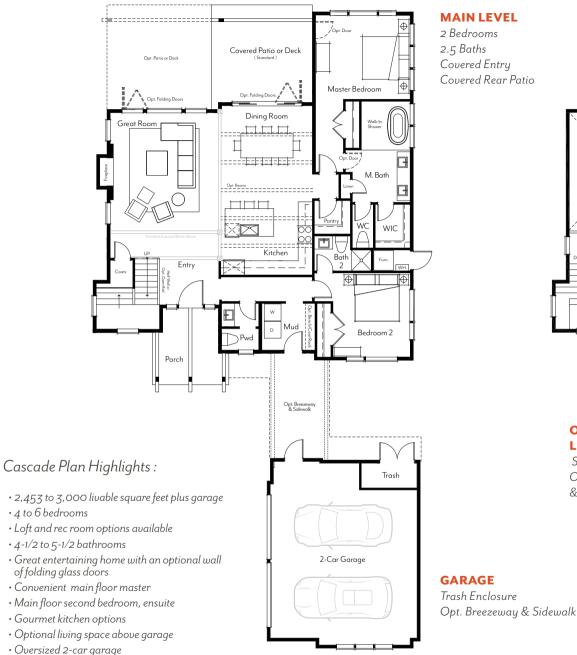

Ê

**MAIN LEVEL** 2 Bedrooms 2.5 Baths Covered Entry Covered Rear Patio

**UPPER LEVEL** 

2 Bedrooms Loft/Opt. Additional Bedroom