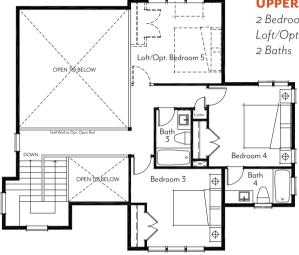

Ê

**MAIN LEVEL** 2 Bedrooms 2.5 Baths Covered Entry Covered Rear Patio

**UPPER LEVEL** 

2 Bedrooms Loft/Opt. Additional Bedroom