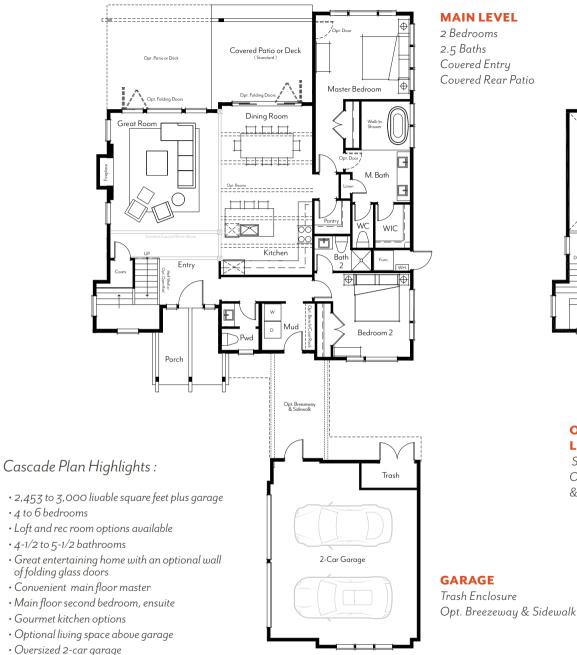

**MAIN LEVEL** 2 Bedrooms 2.5 Baths Covered Entry Covered Rear Patio

**UPPER LEVEL** 

2 Bedrooms Loft/Opt. Additional Bedroom