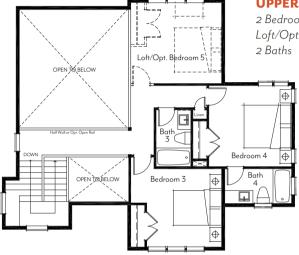

**MAIN LEVEL** 2 Bedrooms 2.5 Baths Covered Entry Covered Rear Patio

**UPPER LEVEL** 

2 Bedrooms Loft/Opt. Additional Bedroom