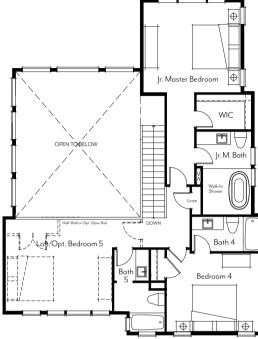

## THE SUNCADIA® COLLECTION

### **TRAILSIDE**HOMES"

# DeRoux

Contemporary plan

siding configuration | Horizontal lap, metal accent, garage/living



e





### **UPPER LEVEL**

2 Bedrooms Loft/Opt. Additional Bedroom 3 Baths

#### OPT. GARAGE WITH LIVING ABOVE

Standard 3 /4 Bath Optional Kitchenette & Bedroom



Minor differences exist between the Mountain and Contemporary floorplans. Please see Trailside representative for specific details.

updated: 02.01.18

囼

Plans and elevations are artist's renderings only, may not accurately represent the actual condition of a home as constructed, and may contain options which are not standard on all models. We reserve the right to make changes to these floor plans, specifications, dimensions, designs and elevations without prior notice. Stated dimensions and square footage are estimated and should not be used as representation of the home's actual size.