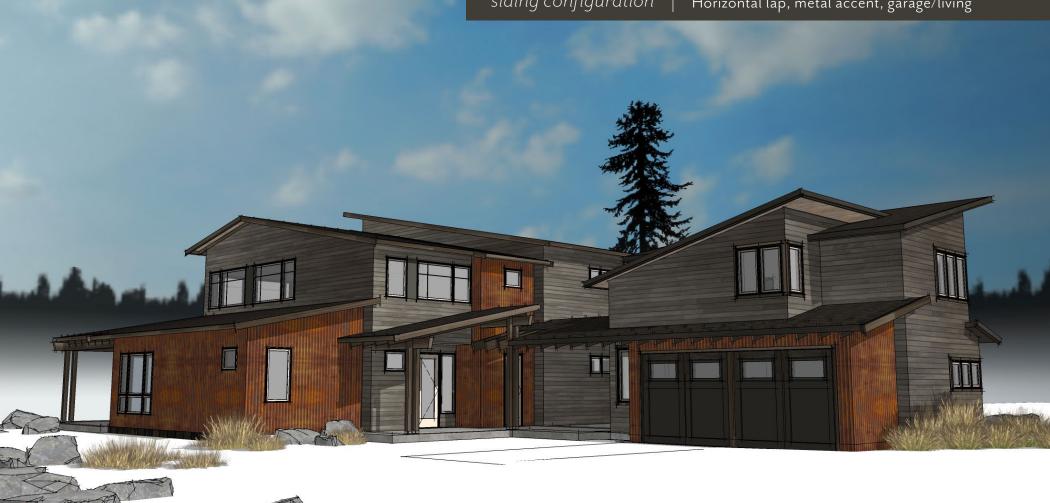

# DeRoux

Contemporary plan

siding configuration | Horizontal lap, metal accent, garage/living

e