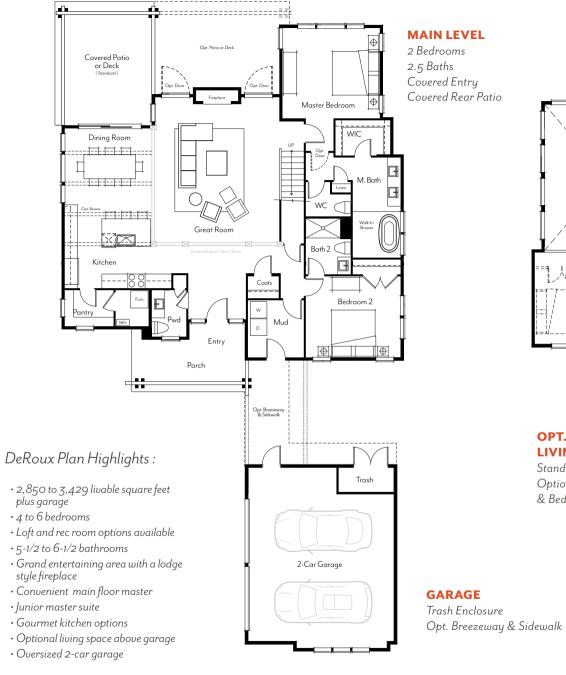

# DeRoux

Contemporary plan

siding configuration | Horizontal lap, metal accent, garage/living

e