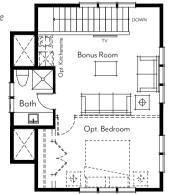

#### OPT. GARAGE WITH LIVING ABOVE

Standard 3 /4 Bath Optional Kitchenette & Bedroom

Minor differences exist between the Mountain and Contemporary floorplans. Please see Trailside representative for specific details.