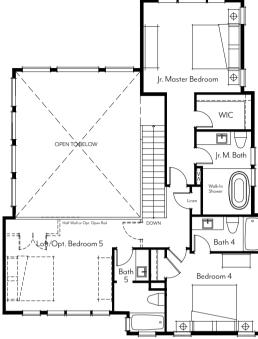

## THE SUNCADIA® COLLECTION

## **TRAILSIDE**HOMES"

DeRoux <sup>Mountain plan</sup>



Plans and elevations are artist's renderings only, may not accurately represent the actual condition of a home as constructed, and may contain options which are not standard on all models. We reserve the right to make changes to these floor plans, specifications, dimensions, designs and elevations without prior notice. Stated dimensions and square footage are estimated and should not be used as representation of the home's actual size.

e





## **UPPER LEVEL**

2 Bedrooms Loft/Opt. Additional Bedroom 3 Baths

## OPT. GARAGE WITH LIVING ABOVE

Standard 3 /4 Bath Optional Kitchenette & Bedroom



Minor differences exist between the Mountain and Contemporary floorplans. Please see Trailside representative for specific details.

updated: 02.01.18

囼

Plans and elevations are artist's renderings only, may not accurately represent the actual condition of a home as constructed, and may contain options which are not standard on all models. We reserve the right to make changes to these floor plans, specifications, dimensions, designs and elevations without prior notice. Stated dimensions and square footage are estimated and should not be used as representation of the home's actual size.