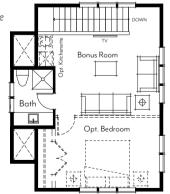

## OPT. GARAGE WITH LIVING ABOVE

Standard 3 /4 Bath Optional Kitchenette & Bedroom

Minor differences exist between the Mountain and Contemporary floorplans. Please see Trailside representative for specific details.